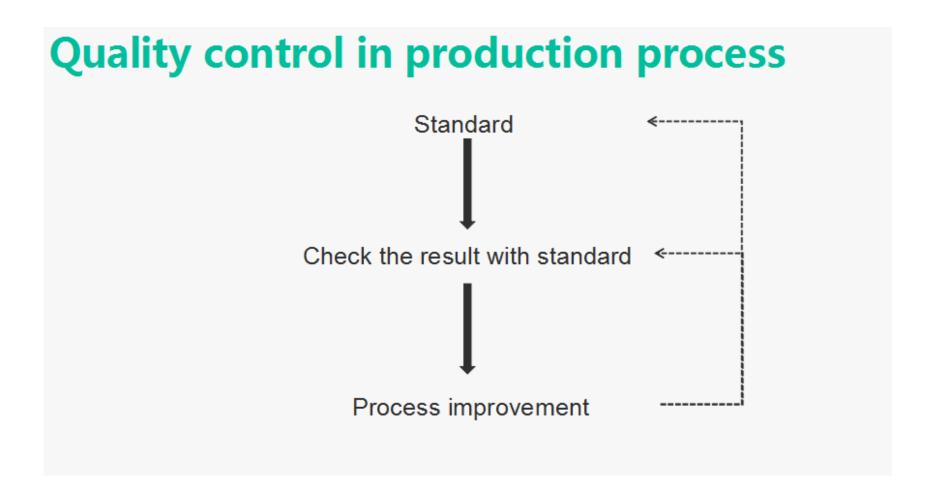

### **Supplier management**

Supplier information collection Supplier audit Put in qualified suppliers name list purchase Quality feedback Annual audit

|                   | Inspection Standard (AQL)                                                 |  |  |  |
|-------------------|---------------------------------------------------------------------------|--|--|--|
| 1) IQC            | as confirmation sample raw material 100% packaging MI=4.0; MA=1.5; CR=0.1 |  |  |  |
| 2) IPQC           | as confirmation sample MI=4.0; MA=1.5; CR=0.1                             |  |  |  |
| 3) FQC            | as confirmation sample MI=4.0; MA=1.5; CR=0.1                             |  |  |  |
| 4) OQC            | as confirmation sample MI=4.0; MA=1.5; CR=0.1                             |  |  |  |
| 5) Assay Engineer | semi-product 100%                                                         |  |  |  |