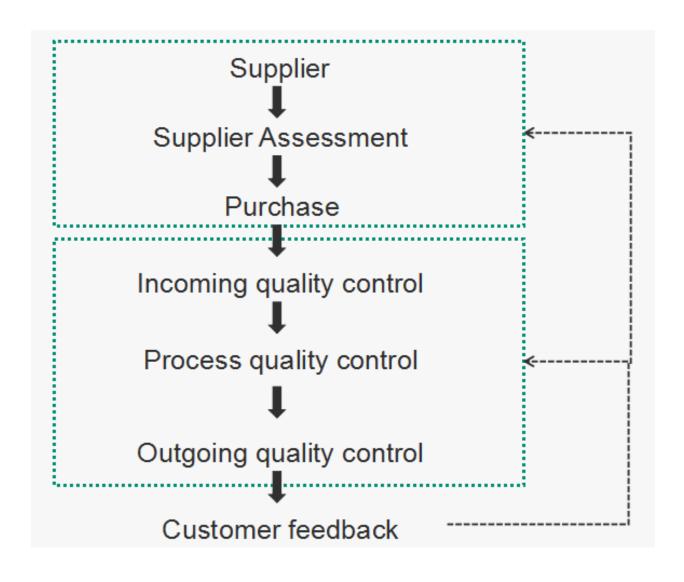

### **Supplier management**

Supplier information collection Supplier audit Put in qualified suppliers name list purchase Quality feedback Annual audit

|                   | Inspection Standard (AQL)                                                 |  |  |  |
|-------------------|---------------------------------------------------------------------------|--|--|--|
| 1) IQC            | as confirmation sample raw material 100% packaging MI=4.0; MA=1.5; CR=0.1 |  |  |  |
| 2) IPQC           | as confirmation sample MI=4.0; MA=1.5; CR=0.1                             |  |  |  |
| 3) FQC            | as confirmation sample MI=4.0; MA=1.5; CR=0.1                             |  |  |  |
| 4) OQC            | as confirmation sample MI=4.0; MA=1.5; CR=0.1                             |  |  |  |
| 5) Assay Engineer | semi-product 100%                                                         |  |  |  |