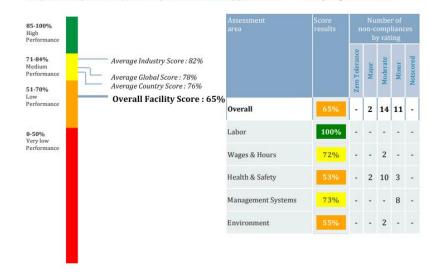

#### **Workplace Conditions Assessment Report**

Measured Results -Improved Performance

#### ZHEJIANG YIWU KASEY COSMETICS CO., LTD

- GENERAL INFORMATION -

| Overall Facili     | ty Score :   | 65% |                   |                   |
|--------------------|--------------|-----|-------------------|-------------------|
| Report No :        | F_IAR_54002  |     | City:             | Yiwu City         |
| Audit Date :       | Jul 15, 2015 |     | Country:          | China             |
| Last Audit :       | NA           |     | Auditors:         | Primary: Gary Zhu |
| Assessment Stage : | Initial      |     |                   | Secondary: None   |
| Schedule Type :    | Announced    |     | Service Provider: | Intertek          |

#### WORKPLACE PERFORMANCE INDEX AND SUMMARY — Participating facilities: 17073 —

This message contains information, which is confidential and the copyright of Intertek. All rights reserved

Page 1 of 22