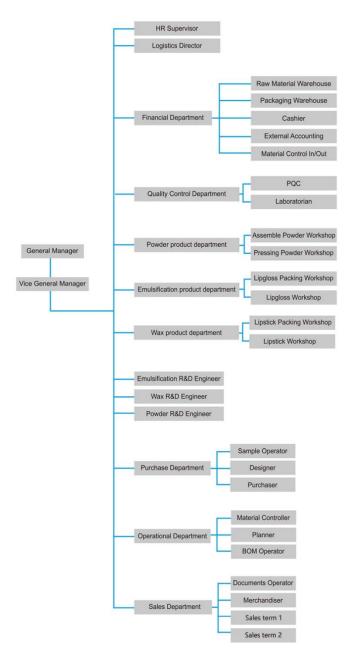

#### kasey Beauty Organization Chart

| staff              | # of staff | # English speaking |
|--------------------|------------|--------------------|
| Management         | 20         | 3                  |
| Production         | 200        |                    |
| Regulatory Affairs | 1          | 1                  |
| R&D                | 9          | 1                  |
| Logistics          | 10         |                    |
| Purchasing         | 3          |                    |
| Quality            | 10         | 1                  |
| Marketing/Sales    | 8          | 8                  |
| Administration     | 2          |                    |
| HR                 | 1          |                    |
| Total              | 264        | 14                 |