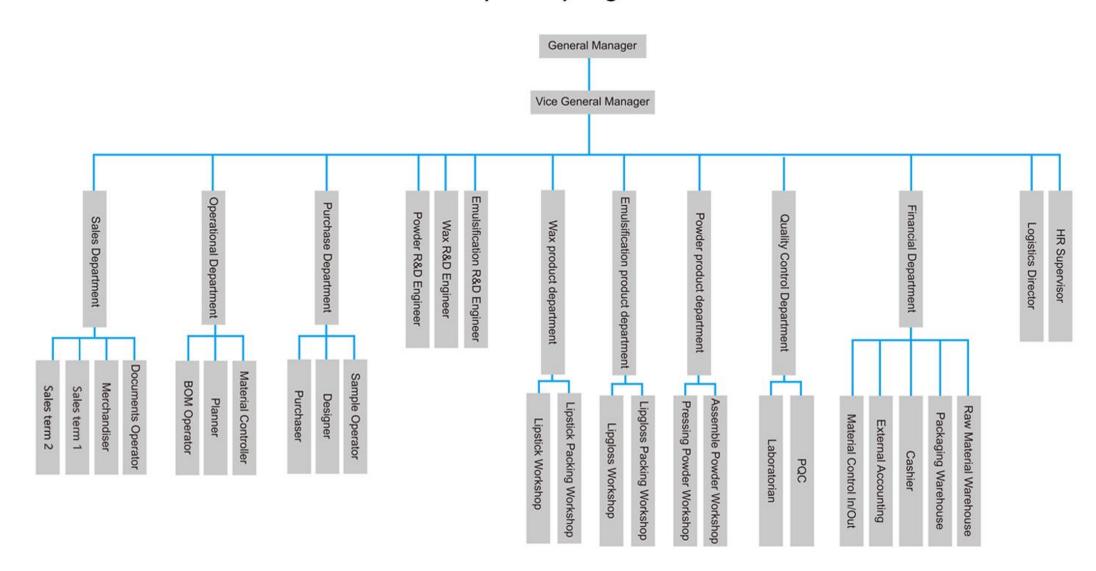

#### kasey Beauty Organization Chart

| staff              | # of staff | # English speaking |
|--------------------|------------|--------------------|
| Management         | 20         | 3                  |
| Production         | 200        |                    |
| Regulatory Affairs | 1          | 1                  |
| R&D                | 9          | 1                  |
| Logistics          | 10         |                    |
| Purchasing         | 3          |                    |
| Quality            | 10         | 1                  |
| Marketing/Sales    | 8          | 8                  |
| Administration     | 2          |                    |
| HR                 | 1          |                    |
| Total              | 264        | 14                 |