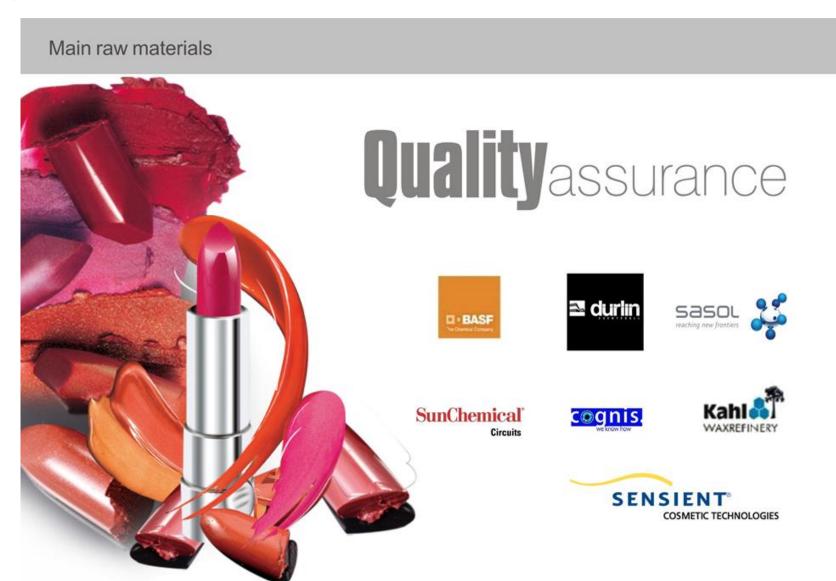

### **Supplier management**

Supplier information collection Supplier audit Put in qualified suppliers name list purchase Quality feedback Annual audit

|                   | Inspection Standard (AQL)                                                 |  |  |  |
|-------------------|---------------------------------------------------------------------------|--|--|--|
| 1) IQC            | as confirmation sample raw material 100% packaging MI=4.0; MA=1.5; CR=0.1 |  |  |  |
| 2) IPQC           | as confirmation sample MI=4.0; MA=1.5; CR=0.1                             |  |  |  |
| 3) FQC            | as confirmation sample MI=4.0; MA=1.5; CR=0.1                             |  |  |  |
| 4) OQC            | as confirmation sample MI=4.0; MA=1.5; CR=0.1                             |  |  |  |
| 5) Assay Engineer | semi-product 100%                                                         |  |  |  |

Technical capabilities available:

pH, viscosity in-house microbiological lab Stability test

out-house testing:
Heavy Metal Test
Antimicrobial Preservatives test