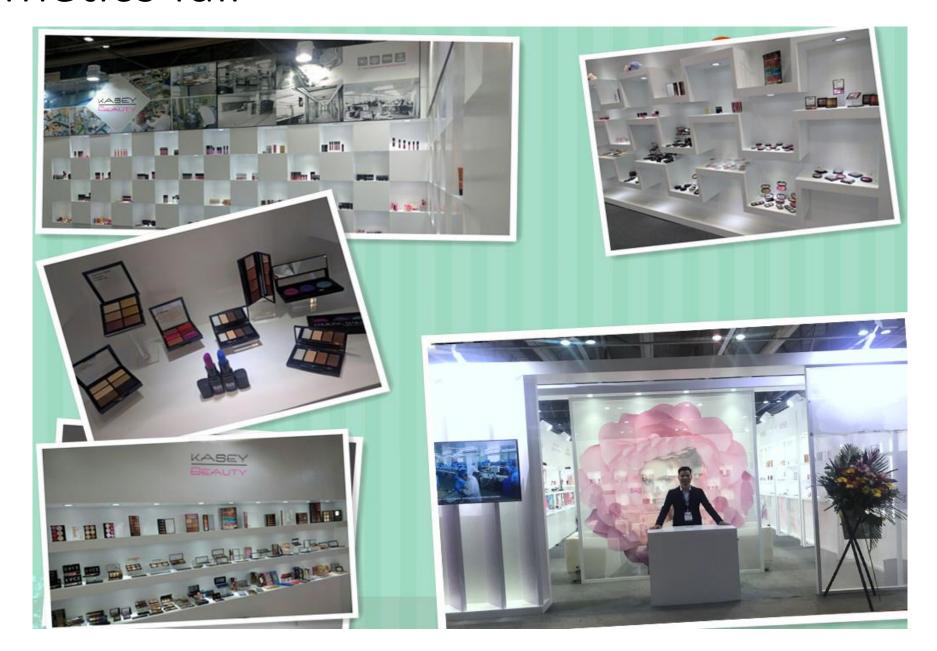

# Cosmetics fair

| Name of Main Equipment                     | Quantity |
|--------------------------------------------|----------|
| lipstick full-automatic production lines   | 2        |
| lipstick semi-automatic production lines   | 2        |
| full-automatic aluminum plate filling line | 1        |
| lip gloss semi-automatic production line   | 1        |
| mascara semi-automatic production line     | 1        |
| full-automatic packing machine             | 1        |
| semi-automatic shrinking machines          | 5        |
| full-automatic Labeling machine            | 1        |
| full-automatic powder pressing machine     | 1        |