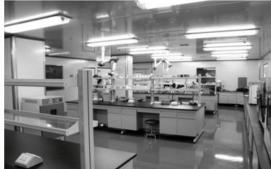

# Cosmetics fair

| Name of Main Equipment                     | Quantity |
|--------------------------------------------|----------|
| lipstick full-automatic production lines   | 2        |
| lipstick semi-automatic production lines   | 2        |
| full-automatic aluminum plate filling line | 1        |
| lip gloss semi-automatic production line   | 1        |
| mascara semi-automatic production line     | 1        |
| full-automatic packing machine             | 1        |
| semi-automatic shrinking machines          | 5        |
| full-automatic Labeling machine            | 1        |
| full-automatic powder pressing machine     | 1        |